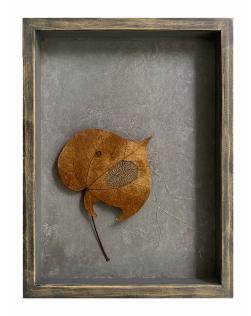

## WHAT DO I SEE WHEN I SEE A FALLEN LEAF? (I)

SKU: AT-074-SG-001

**Designer: ALPANA VIJ** 

Alpana Vij finds beauty in the seemingly futile exercise of picking up a dying leaf, decayed and riddled with holes, and painstakingly soaking, cleaning, drying, and pressing it, before gently stitching precious 24K gold thread through its cracks, celebrating its very brokenness and giving it new life.

Each leaf is preserved in a climatesealed frame with museum-grade glass.

Main materials: Concrete, wood, glass,

dried leaf, gold thread

Dimensions: L28 x W21 x H5 cm

Primary Material: Concrete

**Primary Color:** Gray