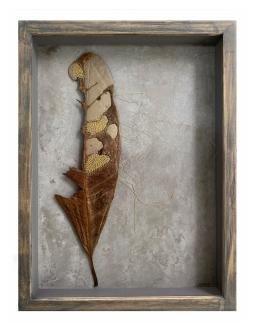

## WHAT DO I SEE WHEN I SEE A FALLEN LEAF? (II)

SKU: AT-074-SG-002

**Designer: ALPANA VIJ** 

Alpana Vij finds beauty in the seemingly futile exercise of picking up a dying leaf, decayed and riddled with holes, and painstakingly soaking, cleaning, drying, and pressing it, before gently stitching precious 24K gold thread through its cracks, celebrating its very brokenness and giving it new life.

Each leaf is preserved in a climatesealed frame with museum-grade glass.

Main materials: Concrete, wood, glass,

dried leaf, gold thread

Dimensions: L28 x W21 x H5 cm

Primary Material: Concrete

**Primary Color:** Gray