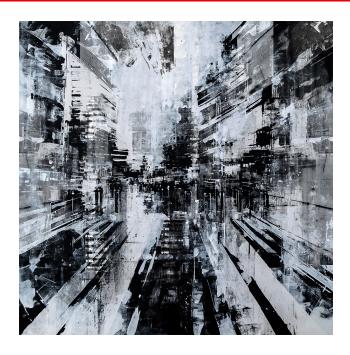

## Designer: THE ART PEOPLE GALLERY (TAPG)

In Tilt, the artist added more nuances to create a tighter composition. The work is a fictional scene that embodies many aspects of his cityscape techniques tone, perspective, leading lines, the interplay of it all, and how painterly techniques made in the studio create an expression of what a city scene looks and more importantly, feels like to him. Many parts of the painting are left loose, disjointed, and fragmented balanced well enough without the entire piece falling apart. Everything is painted deliberately, yet at the same time allows enough room for surprises and beautiful mistakes to arise.