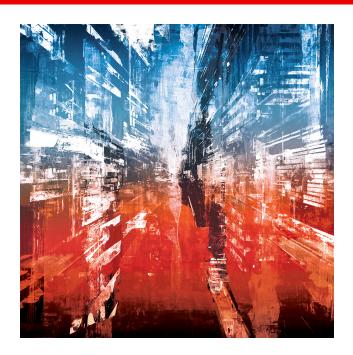

## **Designer: THE ART PEOPLE GALLERY (TAPG)**

The base image that Analogue was built upon is from a 2020 physical work called 'Implode'. In making Analogue, the artist wanted to bring the original image up to date - dispelling and conquering its failures and mistakes, giving new life to old things, and to make a more coherent and cogent artwork.