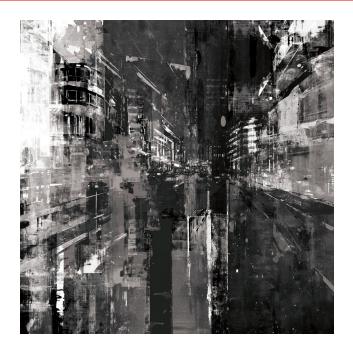

## Designer: THE ART PEOPLE GALLERY (TAPG)

MultiPass is sepia tinted and the lighting effects are loud, gregarious, forceful and confident. Originally based off a small painting called 'KL 44', the artist wanted to reimagine what it would be like in an artificially created world, a universe blown and expanded outwards to scale; if he was allowed to fully play, create and experiment.