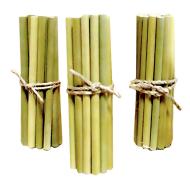

## BAMBOO STRAW (BUNDLE OF 100PCS: REGULAR)

SKU: KW-105-PH-004

Dimensions: L20 x W11 x H1 cm

Primary Material: Bamboo Primary Color: Natural

**Customization:** This product is not

customizable.