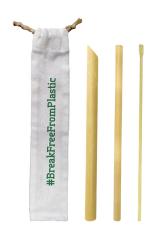

## BAMBOO STRAW (COMPLETE SET IN CANVAS POUCH)

SKU: KW-105-PH-002

## **Designer: BAMBUHAY**

The Bamboo Straw is biodegradable, reusable, compostable, and 100% organic.

It has natural anti-bacterial properties and has undergone independent laboratory Microbial Load Determination tests confirming the absence of aerobic microbial contaminants (molds). Drinking through a bamboo straw reduces the risk of long-term teeth damage - sugars and acids are sucked past the teeth!

Dimensions: L22 x W11 x H3 cm

Primary Material: Bamboo Primary Color: Natural

**Customization:** This product is not

customizable.