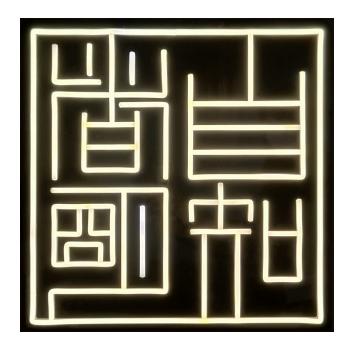

## **Designer: SHARMAINE KWAN ART**

Zì Zhī Zhě Míng (*自知者明*) represents the wisdom of self-awareness.

Neon signs are a significant part of Hong Kong's culture and visual identity. Their eye-catching and captivating aesthetic is often used for commercial purposes, for instance in the case of shop signs.

The artist uses glaring neon signs to communicate and call attention to the wisdom of Chinese sayings, idioms, and seals.

Dimensions: L40 x W5 x H40 cm

Primary Material: Acrylic Primary Color: Black Customization: Dimensions, colors, sizes and designs can be customized if needed.