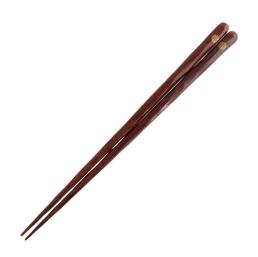

## **Designer: HYOZAEMON**

For ultimate ease of use and holding, Hyozaemon's signature Kumea Chopsticks are designed to fit in the hands of 99.9% of people.

Hand scraped from hard kumea wood, these chopsticks are both comfortable and stylish in an understated way.

Available in 2 sizes: Medium, Large

Dimensions:

Medium: L21.5 x W0.9 x H0.9 cm Large: L23.5 x W0.9 x H0.9 cm

Primary Material: Wood Primary Color: Brown

**Available Variants:** Product Size:

(Medium, Large)