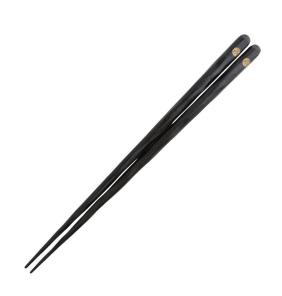

## **EBONY CHOPSTICKS**

## **Designer: HYOZAEMON**

For ultimate ease of use and holding, Hyozaemon's signature Ebony Chopsticks are designed to fit in the hands of 99.9% of people.

Hand scraped from hard ebony wood, these chopsticks are both comfortable and stylish in an understated way.

Available in 2 sizes: Medium, Large

Dimensions: Medium: L21.5 x W0.9 x H0.9 cm Large: L23.5 x W0.9 x H0.9 cm

Primary Material: Wood Primary Color: Black Available Variants: Product Size: (Medium, Large) Customization: The gold motif can be customized to depict your logo or other shape in gold or colored paint, or mother-of-pearl inlay. Please contact cs@vermillionlifestyle.com to initiate a custom order.