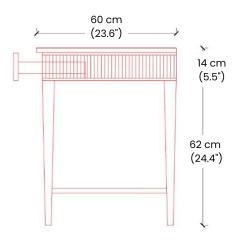

Available in Natural Ash or Black Ash with an option of a matching Natural Ash or Black Ash top or White Marble top.

Dimensions: L130 x W60 x H76 cm

**Primary Material:** Wood **Primary Color:** Natural **Available Variants: Customization:** Kam Ce Kam's products can be customized in terms of size and finish. Please contact cs@vermillionlifestyle.com with your requirements.