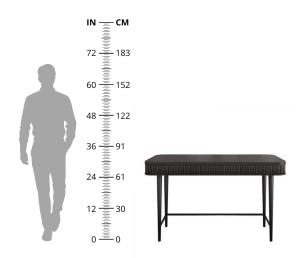

Available in Natural Ash or Black Ash with an option of a matching Natural Ash or Black Ash top or White Marble top.

Dimensions: L130 x W60 x H76 cm

**Primary Material:** Wood **Primary Color:** Natural **Available Variants: Customization:** Kam Ce Kam's products can be customized in terms of size and finish. Please contact cs@vermillionlifestyle.com with your requirements.