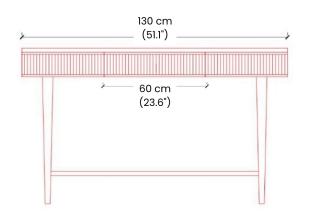

Available in Natural Ash or Black Ash with an option of a matching Natural Ash or Black Ash top or White Marble top.

Dimensions: L130 x W60 x H76 cm

**Primary Material:** Wood **Primary Color:** Natural **Available Variants: Customization:** Kam Ce Kam's products can be customized in terms of size and finish. Please contact cs@vermillionlifestyle.com with your requirements.