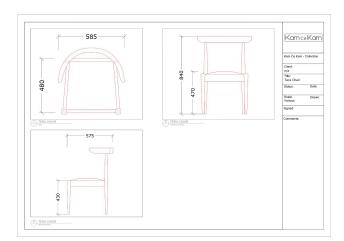

Available in 4 variations: Natural Ash with Black Leather, Natural Ash with Tan Leather, Black Ash with Black Leather, and Black Ash with Tan Leather

Dimensions: D56 x W58.5 x H84 cm

Primary Material: Wood Primary Color: Natural Available Variants: