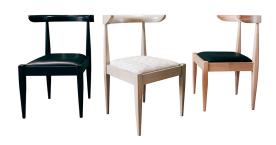

## **Designer: KAM CE KAM**

Designed by Mike Knowles, this chair was inspired by Danish chair design in the 1970s. Using solid timber beautifully carved into a strong yet lightweight form, this chair is a comfortable statement piece which can be used as a side chair, dining chair, or desk chair.

Available in 4 variations: Natural Ash with Black Leather, Natural Ash with Tan Leather, Black Ash with Black Leather, and Black Ash with Tan Leather

Dimensions: D56 x W58.5 x H84 cm

Primary Material: Wood Primary Color: Natural Available Variants: