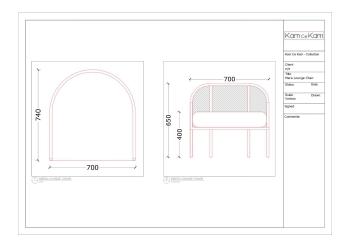

Available in 4 variations: Natural Ash with Black Leather, Natural Ash with Linen, Black Ash with Black Leather, and Black Ash with Linen.

Dimensions: D74 x W70 x H65 cm

Primary Material: Wood Primary Color: Natural Available Variants: Customization: Kam Ce Kam's products can be customized in terms of size and finish. Please contact cs@vermillionlifestyle.com with your requirements.