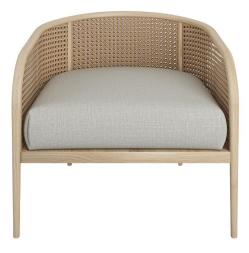

## **Designer: KAM CE KAM**

Inspired by our best selling 'Mera' chair, this piece is a lower, wider version with a thicker and more comfortable cushion. Perfect for a living room or bedroom space, this comfortable statement armchair will be the focal point of any room.

Available in 4 variations: Natural Ash with Black Leather, Natural Ash with Linen, Black Ash with Black Leather, and Black Ash with Linen.

Dimensions: D74 x W70 x H65 cm

Primary Material: Wood Primary Color: Natural Available Variants: Customization: Kam Ce Kam's products can be customized in terms of size and finish. Please contact cs@vermillionlifestyle.com with your requirements.