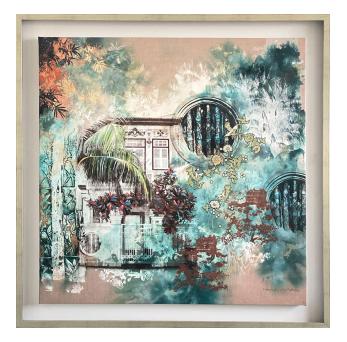

## **Designer: TALKING TEXTILES**

The Chinese Shophouse in this artwork is located at Blair Road, Singapore.

This artwork is reflective of the Singapore culture and heritage. Shophouse buildings can be found all over the island. These stately buildings are a wonderful expression of the blending of a work and living space. Shophouse ornamentation draws inspiration from Malay, Chinese, European, and Peranakan traditions. Painting the facade in pastel colors became popular in the mid 20th century, and these colors have remained strongly associated with the image of the Singaporean Shophouse.