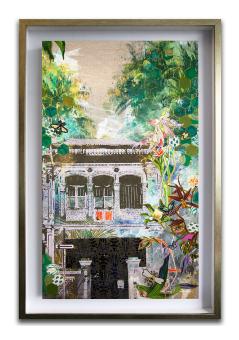

## **Designer: TALKING TEXTILES**

'Emerald Eden' is an ode to the wild green pockets, such as the rain forest, and large parks, which are precious in a city. The artwork transports one to a dense jungle, a kind of paradise or eden. The shophouse itself is printed in a lavender, which contrasts with the rich greens.

This canvas print is a digital reproduction of an original artwork by Deborah McKellar.

Dimensions:

Small

Framed: L48 x W74 x H4 cm Unframed: L34 x W60 x H5 cm

Large

Framed: L61 x W94 x H4 cm Unframed: L47 x W80 x H5 cm

**Primary Material:** Canvas

**Primary Color:** Green

**Available Variants:** Product Size: (Small, Large) Product & Packaging:

(Framed, Unframed)

**Customization:** For Framed: Different frames + backing colors may be chosen.