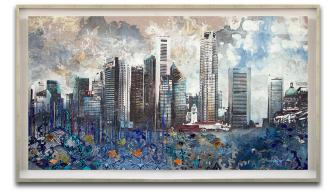

## **Designer: TALKING TEXTILES**

The photograph used in this artwork was taken from the Padang, an open playing field which was gazetted as a national monument in 2019.

The skyline scene in this canvas print juxtaposes the old and the new. Historical buildings like The Old Supreme Court to the right of the artwork have been dwarfed by shiny new skyscrapers. From low shophouses to bedazzling skyscrapers, Singapore's cityscape has been constantly evolving over the past 50 years.

Traditional Chinese wave motifs have been added to the foreground to reflect on Singapore's history as a River City.

This canvas print is a digital reproduction of an original artwork by Deborah McKellar.