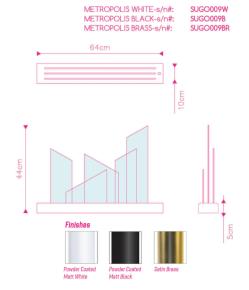

Dimensions: L10 x W64 x H44 cm

**Primary Material:** Stainless steel **Available Variants:** Finishes: (Powder Coated Matt Black, Powder Coated Matt White, Satin Brass)

**Customization:** Custom colors and finishing are applicable at an additional cost.