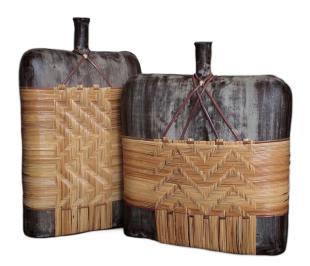

## RATTAN WRAPPED CERAMIC POT (SMALL)

SKU: DA-107-SG-001

## **Designer: ATINYMAKER**

The Rattan Wrapped Ceramic Pot is part of a series of vases, functional accessories, and vessels titled "Rattan Combinations". The series consists of a body of works that explore rattan in combination with other natural materials. The combination of techniques picked up over the course of the research by the creator manifest into further tangible forms as a visual and tactile investigation into rattan.

The Rattan Wrapped Ceramic Pot is a statement piece that induces nostalgia while being comfortably at home in a modern setting.

Dimensions: W26 x H30 cm

Primary Material: Rattan Primary Color: Natural

**Customization:** The size of the vase

can be customized.