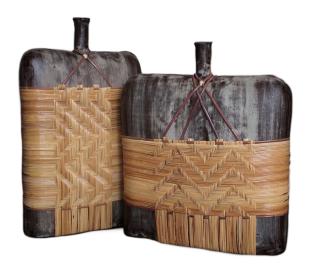

## RATTAN WRAPPED CERAMIC POT (LARGE)

SKU: DA-107-SG-002

## **Designer: ATINYMAKER**

The Rattan Wrapped Ceramic Pot is part of a series of vases, functional accessories, and vessels titled "Rattan Combinations". The series consists of a body of works that explore rattan in combination with other natural materials. The combination of techniques picked up over the course of the research by the creator manifest into further tangible forms as a visual and tactile investigation into rattan.

The Rattan Wrapped Ceramic Pot is a statement piece that induces nostalgia while being comfortably at home in a modern setting.

Dimensions: W35 x H40 cm

Primary Material: Rattan
Primary Color: Natural

**Customization:** The size of the vase

can be customized.