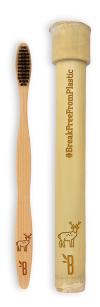

## **Designer: BAMBUHAY**

The Plantable Toothbrush is the first of its kind in the world. Each toothbrush has a native tree seed embedded in the handle and can be grown into a plant after use. The naturally carbon-infused bristles are soft as well as biodegradable.

Each toothbrush is also engraved with a motif representing an endangered species as an identifier in order to increase awareness for the cause.

Dimensions: L20 x W11 x H3 cm

Primary Material: Bamboo Primary Color: Natural Available Variants: