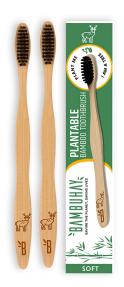

## PLANTABLE TOOTHBRUSH (PAPER PACKAGING) - 2 TOOTHBRUSHES

SKU: BB-105-PH-001

## **Designer: BAMBUHAY**

The Plantable Toothbrush is the first of its kind in the world. Each toothbrush has a native tree seed embedded in the handle and can be grown into a plant after use. The naturally carbon-infused bristles are soft as well as biodegradable.

Each toothbrush is also engraved with a motif representing an endangered species as an identifier in order to increase awareness for the cause.

Dimensions: L20 x W1.5 x H3.5 cm

Primary Material: Bamboo Primary Color: Natural Available Variants: