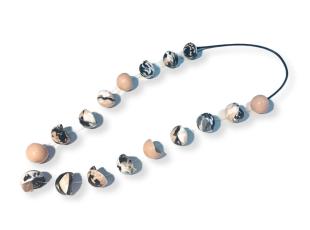

## **Designer: SONG XINZI**

The Galaxies Necklace is designed for people who embrace innovative use of materials, bold designs, and refined details. The necklace is made from silicone, a material not commonly used for jewelry. The form and materiality of the piece give it a contemporary look along with a touch of intrigue and fascination.

Available in 2 sizes: Small (36 cm),

Large (48 cm)

Dimensions:

Small: L36 x W2.5 x H2.5 cm Large: L48 x W2.5 x H2.5 cm

**Primary Material:** Synthetics **Primary Color:** Multicolor

**Available Variants:** Product Size:

(Small, Large)

**Customization:** Both color and length / sizes can be customized. Colors available include white / gray, black / gray, black, khaki and navy. Please let us know during checkout in the Notes section.