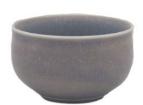

## **Designer: LATITUDE 22N**

Latitude 22N's small batch cups are designed to fit cozily in your hand. Use them for warm or cool beverages and elevate your gearing-up or winding-down rituals. Perfectly sized for your favorite brew, sake, or a single serving of Genmaicha. Each cup may have slight color variations due to the unique quality of the glaze.

Dimensions: L7.3 x W7.3 x H4.7 cm

Primary Material: Porcelain

**Primary Color:** Gray

**Available Variants:** Glaze Color: (Matte grey-blue glaze, Matte black

glaze)

**Customization:** Glaze color can be customized for MOQ of 200 cups.