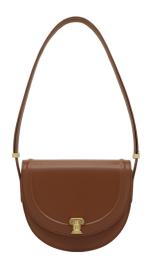

## **Designer: A.CLOUD**

The Sunset Saddle Bag is inspired by Romanian Architecture - specifically the circular outline of the Colosseum and the arc-like sunset. The architectural lines are carved on the body of the bag, with smooth outlines and clear layers.

A.Cloud brings contemporary themes alive in products that showcase the best of Asian craftsmanship and materiality.

Available in 5 colors: Shining Black (Black), Burgundy, Apricot (Cream), Elephant Grey (Gray), and Caramel Brown (Light Brown)

Dimensions: L20 x W5 x H16.5 cm

**Primary Material:** Leather Available Variants: Primary Color: (Black, Burgundy, Cream, Gray, Light Brown)

**Customization:** This product is not customizable.