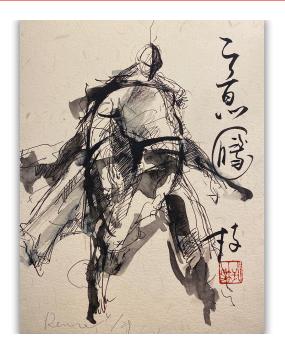

## Designer: BOUNDLESS ARTISTS COLLECTIVE

This work by Ren Zhe is an ode to the ancient history of China. The artist's work, a combination of the traditional and the modern, in the drama of its stillness and motions, casts a light on the past from a humanistic aspiration allowing viewers to appreciate the timelessness of culture and art.