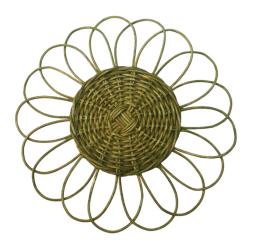

## **Designer: PULO HOME**

The Lanai Charger Plates are perfect for adding some depth and texture to your table. The plates are made of water-resistant rattan that is easy to clean during and after use.

This product comes as a set of 6 charger plates.

Available in 2 colors: Honey (Gold), Tobacco Brown (Brown)

Dimensions: L36 x W36 x H1.3 cm

**Primary Material:** Rattan

**Available Variants: Primary Color:** 