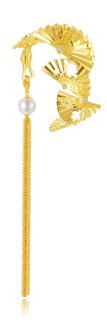

## **FAN PEARL TASSEL BRACELET**

SKU: atbtBRFAN925-1

## **Designer: MAISON LUMIERE**

A part of the Fan/Shan series, the Fan Pearl Tassel Bracelet is inspired by works of art in the Palace Museum collection. The Chinese character for "fan" can also be interpreted as "goodness" when the phonetics are slightly changed. Hence, the bracelet also symbolizes nobility and agility.

The bracelet is available in gold and sterling silver, and the tassels are removable.

Dimensions: D5 x W6 x H15 cm

**Primary Material:** Silver

**Available Variants:** Primary Color:

(Gold, Silver)

**Customization:** This product is not