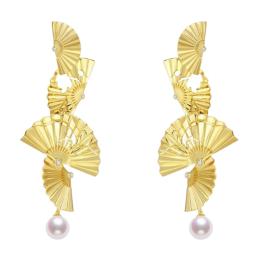

## **Designer: MAISON LUMIERE**

A part of the Fan/Shan series, the Fan Earrings are inspired by works of art in the Palace Museum collection. The Chinese character for "fan" can also be interpreted as "goodness" when the phonetics are slightly changed. Hence, the form of these earrings also symbolizes nobility and agility.

The fan-like petals can also be moved to add another layer of meaning and elegance to the piece.

Dimensions: D10 x W4 x H1 cm

Primary Material: Silver

**Available Variants:** Primary Color:

(Gold, Silver)