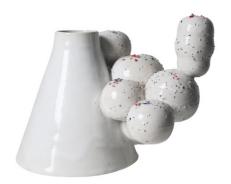

## **Designer: GELLYVIEVE**

Yama, inspired by the majestic landforms that we worship, inhabit, and immerse ourselves in, is a recurring character in Gellyvieve's works.

The Yama Vase (Pow Boom) represents a volcanic eruption.

The piece is a one-of-a-kind sculpture cum vase made by hand. The clay used is lead-free.

Dimensions: W24.5 x H21.5 cm

**Primary Material:** Ceramics

**Primary Color:** White

**Customization:** Each product is made to order and can be customized. Size may be customized, up to a maximum of 30cm x 30cm. Glaze colors may also be customized from an available palette.