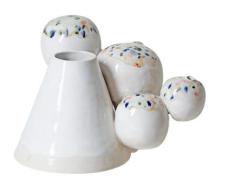

## **Designer: GELLYVIEVE**

Yama, inspired by the majestic landforms that we worship, inhabit, and immerse ourselves in, is a recurring character in Gellyvieve's works.

The Yama Vase (Cumulus) represents a mountain covered in raindrops.

The piece is a one-of-a-kind sculpture cum vase made by hand. The clay used is lead-free.

Dimensions: W20 x H24 cm

Primary Material: Ceramics Primary Color: White Customization: Each product is made to order and can be customized. Size may be customized, up to a maximum of 30cm x 30cm. Glaze colors may also be customized from an available palette. Please contact