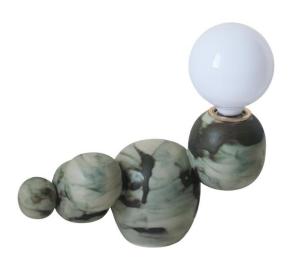

## **CLOUD PATINA LIGHT SCULPTURE**

SKU: LT-069-SG-011

## **Designer: GELLYVIEVE**

The Cloud Patina Light Sculpture is inspired by the form of clouds in eastern paintings. The piece is a one-of-a-kind stoneware sculpture cum lamp made by hand. The clay used is lead-free.

Dimensions: W29 x H16 cm (with bulb)

**Primary Material:** Ceramics **Primary Color:** Multicolor

**Customization:** Each product is made to order and can be customized. Size may be customized, up to a maximum of 30cm x 30cm. Glaze colors may also be customized from an available palette.