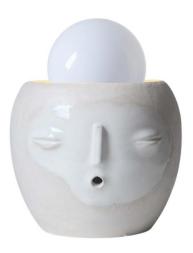

## **Designer: GELLYVIEVE**

The Kokoro Light Sculpture subtly lights up all that surrounds them from within. The word "kokoro" means "heart". The sculptural lamps sit by, giving light and reminding you that you are not alone.

Doll is the second iteration of porcelain slip explorations by the artist - textured, matte and neutral.

The piece is a one-of-a-kind stoneware sculpture cum lamp made by hand. The clay used is lead-free.