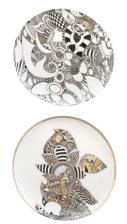

## **Designer: FAUX**

The Mehndi Collection is a beautiful box set of four fine bone china 12-inch Dinner plates designed by Riya Chandiramani. Designed in two complementary colorways, these Mehndi-inspired designs are based on the elements: 'Earth' and 'Fire' represented by gold and 'Water' and 'Air' represented by platinum.