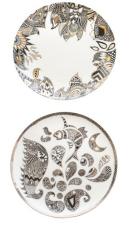

## **Designer: FAUX**

The Mehndi Collection is a beautiful box set of four fine bone china 12-inch Dinner plates designed by Riya Chandiramani. Designed in two complementary colorways, these Mehndi-inspired designs are based on the elements: 'Earth' and 'Fire' represented by gold and 'Water' and 'Air' represented by platinum.