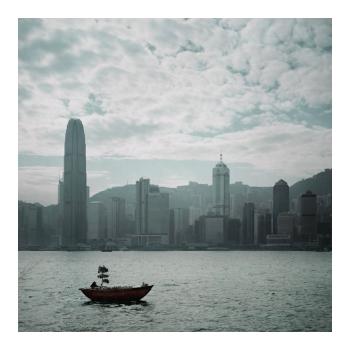

## Designer: ANOTHERMOUNTAINMAN

Heaven on Earth is a photographic series shot between 2007-2009 wherein anothermountainman reimagines the concept of paradise in the context of modern urban life. Shot on the coastlines from different parts of Hong Kong and Shenzhen, it features a sole bonsai pine tree on a floating wooden boat (sampan) covered in shrubs, evoking the poetic tropes of classical Chinese paintings.