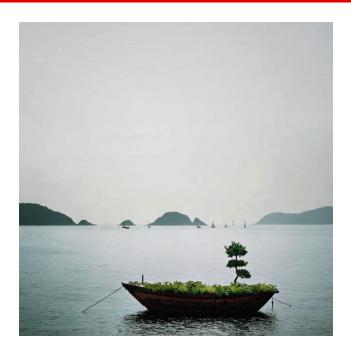

## **HEAVEN ON EARTH - REPULSE BAY**

SKU: AT-001-HK-004

## Designer: ANOTHERMOUNTAINMAN

Heaven on Earth is a photographic series shot between 2007-2009 wherein anothermountainman reimagines the concept of paradise in the context of modern urban life. Shot on the coastlines from different parts of Hong Kong and Shenzhen, it features a sole bonsai pine tree on a floating wooden boat (sampan) covered in shrubs, evoking the poetic tropes of classical Chinese paintings.