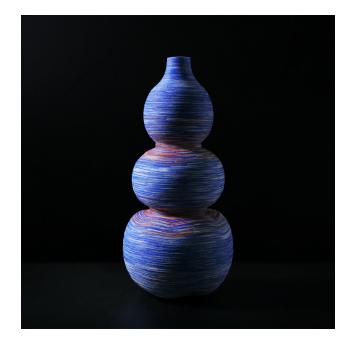

## BACK TO THE FUTURE - VASE 10, RED WHITE BLUE SERIES

SKU: AT-001-HK-001

## Designer: ANOTHERMOUNTAINMAN

The Red White Blue series of works, including posters, vases, bags, and more, is a recreation of the red-whiteblue bags which are commonly used by people in Hong Kong. The artist wanted to inculcate an appreciation for the cultural identity with these works that represent a journey from the past to the present and encourage a journey from the present to the future.

"Iconic and relatable, the redwhiteblue series has turned a common threecolored tarp in Hong Kong into a symbol for the city - for its vibrancy, versatility, toughness, grassroots quality and many more."

- Stanley Wong

Dimensions: L20.3 x W20.3 x H44.7 cm

**Primary Material:** Canvas **Primary Color:** Multicolor **Customization:** This product is not customizable.