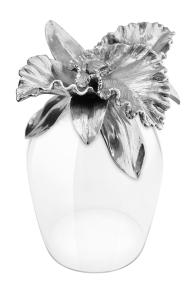

## DECEMBER BIRTH MONTH FLOWER WINE GLASS (CATTALEYA)

SKU: WGR12F

**Designer: 5IVE SIS** 

The Birth Month Flower Wine Glass Collection features wine glasses representing each of the twelve birth month flowers. Each glass sits on a skillfully crafted pewter likeness of one of the flowers. The wine glass may also be used as a decorative item.

Dimensions: L8 x W8 x H14 cm

**Primary Material:** Crystal

**Primary Color:** Gray

Customization: This product is not

customizable.