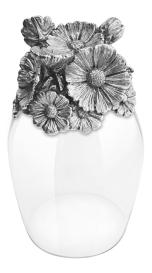

## OCTOBER BIRTH MONTH FLOWER WINE GLASS (COSMOS)

SKU: WGR10F

## **Designer: 5IVE SIS**

The Birth Month Flower Wine Glass Collection features wine glasses representing each of the twelve birth month flowers. Each glass sits on a skillfully crafted pewter likeness of one of the flowers. The wine glass may also be used as a decorative item.

Available in 12 variations: Camelia (January), Plum Blossom (February), Mars-Iris (March), Tulip (April), Lily Of The Valley (May), Rose (June), Lily (July), Lotus (August), Margaret (September), Cosmos (October), Orchid (November), and Cattaleya (December).