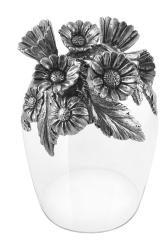

## SEPTEMBER BIRTH MONTH FLOWER WINE GLASS (MARGARET)

SKU: WGR09F

**Designer: 5IVE SIS** 

The Birth Month Flower Wine Glass Collection features wine glasses representing each of the twelve birth month flowers. Each glass sits on a skillfully crafted pewter likeness of one of the flowers. The wine glass may also be used as a decorative item.

Dimensions: L8 x W8 x H14 cm

**Primary Material:** Crystal

**Primary Color:** Gray

Customization: This product is not

customizable.