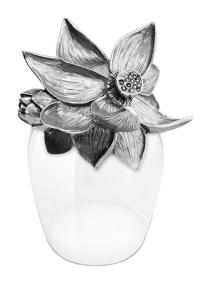

## AUGUST BIRTH MONTH FLOWER WINE GLASS (LOTUS)

SKU: WGR08F

**Designer: 5IVE SIS** 

The Birth Month Flower Wine Glass Collection features wine glasses representing each of the twelve birth month flowers. Each glass sits on a skillfully crafted pewter likeness of one of the flowers. The wine glass may also be used as a decorative item.

Dimensions: L8 x W8 x H14 cm

**Primary Material:** Crystal

**Primary Color:** Gray

Customization: This product is not

customizable.