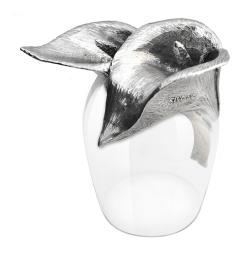

## JULY BIRTH MONTH FLOWER WINE GLASS (LILY)

SKU: WGR07F

**Designer: 5IVE SIS** 

The Birth Month Flower Wine Glass Collection features wine glasses representing each of the twelve birth month flowers. Each glass sits on a skillfully crafted pewter likeness of one of the flowers. The wine glass may also be used as a decorative item.

Dimensions: L8 x W8 x H14 cm

Primary Material: Crystal

**Primary Color:** Gray

**Customization:** This product is not

customizable.