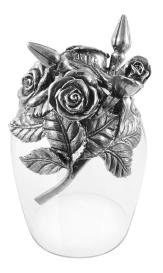

## JUNE BIRTH MONTH FLOWER WINE GLASS (ROSE)

SKU: WGR06F

## **Designer: 5IVE SIS**

The Birth Month Flower Wine Glass Collection features wine glasses representing each of the twelve birth month flowers. Each glass sits on a skillfully crafted pewter likeness of one of the flowers. The wine glass may also be used as a decorative item.

Available in 12 variations: Camelia (January), Plum Blossom (February), Mars-Iris (March), Tulip (April), Lily Of The Valley (May), Rose (June), Lily (July), Lotus (August), Margaret (September), Cosmos (October), Orchid (November), and Cattaleya (December).