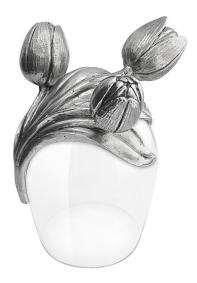

## APRIL BIRTH MONTH FLOWER WINE GLASS (TULIP)

SKU: WGR04F

## **Designer: 5IVE SIS**

The Birth Month Flower Wine Glass Collection features wine glasses representing each of the twelve birth month flowers. Each glass sits on a skillfully crafted pewter likeness of one of the flowers. The wine glass may also be used as a decorative item.

Available in 12 variations: Camelia (January), Plum Blossom (February), Mars-Iris (March), Tulip (April), Lily Of The Valley (May), Rose (June), Lily (July), Lotus (August), Margaret (September), Cosmos (October), Orchid (November), and Cattaleya (December).