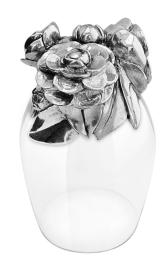

## JANUARY BIRTH MONTH FLOWER WINE GLASS (CAMELIA)

SKU: WGR01F

**Designer: 5IVE SIS** 

The Birth Month Flower Wine Glass Collection features wine glasses representing each of the twelve birth month flowers. Each glass sits on a skillfully crafted pewter likeness of one of the flowers. The wine glass may also be used as a decorative item.

Dimensions: L8 x W8 x H14 cm

**Primary Material:** Crystal

**Primary Color:** Gray

Customization: This product is not

customizable.