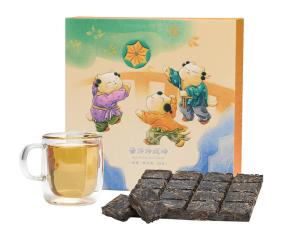

## 5-YEAR PUERH LINGLONG BRICK RAW TEA (PLAYING CHILDREN)

SKU: FB-084-CN-015

## **Designer: ONCHA LAB**

The 5-Year Puerh Linglong Brick Raw
Tea is made using raw ingredients from
the forests of Bulang Mountain in
Menghai County, Yunnan Province. The
tea comes in the form of small tea bricks
which are convenient for brewing and
portable. The color of the processed and
dried raw tea bricks is primarily
turquoise and dark green with some
parts turning yellow with time. The
color of the tea itself is yellow-green
with hints of turquoise.

The tea packs are available in a range of external package designs that showcase a fusion of traditional motifs with popular culture.

Available in 2 packaging designs: Yule, Wanhua Brocade

Please contact cs@vermillionlifestyle.com if you'd like to order more than 10 boxes.