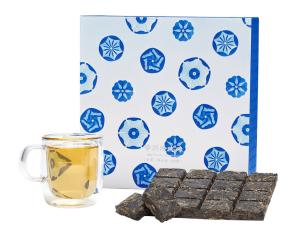

## 5-YEAR PUERH LINGLONG BRICK RAW TEA (BLUE & WHITE BROCADE)

SKU: FB-084-CN-013

## **Designer: ONCHA LAB**

The 5-Year Puerh Linglong Brick Raw
Tea is made using raw ingredients from
the forests of Bulang Mountain in
Menghai County, Yunnan Province. The
tea comes in the form of small tea bricks
which are convenient for brewing and
portable. The color of the processed and
dried ripe tea bricks is black or reddish
brown. The color of the tea itself is deep
red.

The tea packs are available in a range of external package designs that showcase a fusion of traditional motifs with popular culture.

Available in 3 packaging designs: Playing Children, Yule, Blue & White Brocade