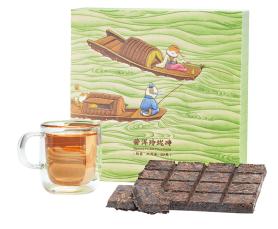

## **Designer: ONCHA LAB**

The 5-Year Puerh Linglong Brick Ripe Tea is made using raw ingredients from the forests of Bulang Mountain in Menghai County, Yunnan Province. The tea comes in the form of small tea bricks which are convenient for brewing and portable. The color of the processed and dried ripe tea bricks is black or reddish brown. The color of the tea itself is deep red.

The tea packs are available in a range of external package designs that showcase a fusion of traditional motifs with popular culture.

Available in 3 packaging designs: Playing Children, Fishing, Blue & White Brocade