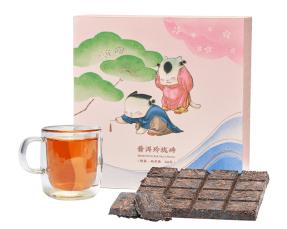

## 5-YEAR PUERH LINGLONG BRICK RIPE TEA (PLAYING CHILDREN)

SKU: FB-084-CN-011

## **Designer: ONCHA LAB**

The 5-Year Puerh Linglong Brick Ripe
Tea is made using raw ingredients from
the forests of Bulang Mountain in
Menghai County, Yunnan Province. The
tea comes in the form of small tea bricks
which are portable and convenient for
brewing. The color of the processed and
dried ripe tea bricks is black or reddish
brown. The color of the tea itself is deep
red.

The tea packs are available in a range of external package designs that showcase a fusion of traditional motifs with popular culture.

Available in 3 packaging designs: Playing Children, Fishing, Blue & White Brocade