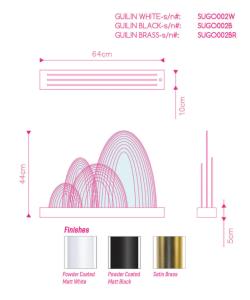

Dimensions: L10 x W64 x H44 cm

**Primary Material:** Stainless steel **Available Variants:** Finishes: (Powder Coated Matt Black, Powder Coated Matt White, Satin Brass)

**Customization:** Custom colors and finishing are applicable at an additional cost.