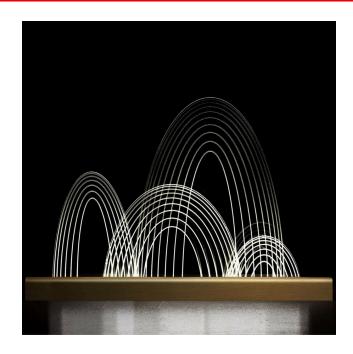

## **Designer: SUGO**

Guilin is known to be a stunning region in China for its unique scone-shaped mountains. Inspired by this otherworldly landscape, the Guilin Lamp consists of a rectangular steel base that is embedded with LED lightings, with laser-sliced acrylic panels (referred to as "hills" by SUGO team) in a variety of textures and finishes that can be placed freely over the grooves on top of the base. Once switched on, the light will absorb the vertical illumination into its laser pantograph lines and mimic a glowing mountain. Each "mountain" has the ability to purify the environment with its NASA tested photocatalytic acrylic screens.