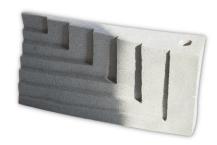

## **Designer: BARBARA CERAMIC**

Fasce, which means terraces, represents the landscape of the Liguria region in Italy. In Liguria, the land is limited and to maximise it for agricultural purposes, they build terraces on the hills to cultivate olive trees and vineyards. The Fasce n.2 Sculptural Vase is made by hand with those terraces in mind.

The vase is made of stoneware clay added to firesand for a medium or high rough textured surface. The piece has a matte surface, and is raw and unglazed. The stoneware fires on a slow burning curve at different temperatures to allow the natural color to come out. The vase is watertight and can be used for minimal floral arrangements or as a sculptural element.